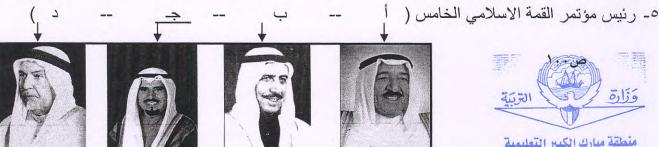

-----------------------------|------------------------------------|
| الصف: الثامن          |                                      | الادارة العامة لمنطقة مبارك الكبير |
| الزمن: ساعة و٤٥ دقيقة |                                      | التوجيه الفني للاجتماعيات          |
| عدد الاوراق: ٤        | 0.                                   | المادة : الاجتماعيات               |

الإجابة النمو دراً ) ضع خطا تحت العنصر المناسب من بين الخيارات التي تلى كل عبارة:

- ١- أهم المعادن في دولة السنغال ( الحديد المنجنيز الذهب الفوسفات ) ص٨٨
- ٢- مشكلة كشمير بين دولتي باكستان ودولة (إيران افغانستان الهند الصين) ص٩٠
- ٣- العام الذي عقد فيه المؤتمر التأسيسي لمنظمة آيسيسكو ( ١٩٨٠ ١٩٨١ ١٩٨١ ١٩٨٣ ) ص١٠٧
  - ٤- جميع الدول الإسلامية تعاني عجزا في الميزان التجاري عدا الدول (النفطية السياحية الزراعية -البحرية) ص٩٣





منطقة مبارك الكبير التعليمية التوجيه أتننى للإجتماعيات

# (ب) لاحظ خريطة السنغال .. حدد علها ما يلى بكتابة الرقم في الدائرة المناسبة: ص٨٧



- ١ العاصمة مدينة داكار
  - ٢- المحيط الأطلسي
    - ٣- دولة موريتانيا
      - ٤ دولة مالي

#### (ج) ما الرابط المشترك بين العناصر التالية:

- ١- هرمز جبل طارق البسفور
- ٢- أوزبكستان تركمانيا قير غيزيا
- ٣-حضارة إنسانية حضارة تسامح حضارة عالمية (خصائص الحضارة الاسلامية) ص٦٨
- ص ۱۶ (مضایق)
- (جمهوریات ترکستانیة) ص۸۸
- درجة السؤال الاول

7.17/7.10 الصف الثامن مادة الاجتماعيات اختبار نهاية الفترة الرابعة السؤال الثاني: (أ) أكمل العبارات التالية بما يناسها: ٧٤س ١- مؤلف كتاب نزهة المشتاق في اختراق الافاق اسمه .. الادريسي ٨٨٠ ٢- البحر الذي يحد كاز اخستان من ناحية الغرب يسمى .. قروين ٣- الفرق بين قيمة الصادرات وقيمة الواردات في الدولة يسمى .. الميزان التج