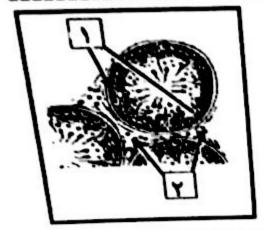

السؤال الثاني : ( ب ) أدرس الأشكال التالية جيداً ثم أجب عن الطوب (A × 0. - 3 5 4

أولاً : الرسم المقليل يمثّل أحد أتواع الخلايا العسبية . ص4 ( • ما اسم هذا النوع : خلية عصبية وحيلة الغطب .

أكتب اسم الجزه الذي يشير له رقم (١) عجور مركزي