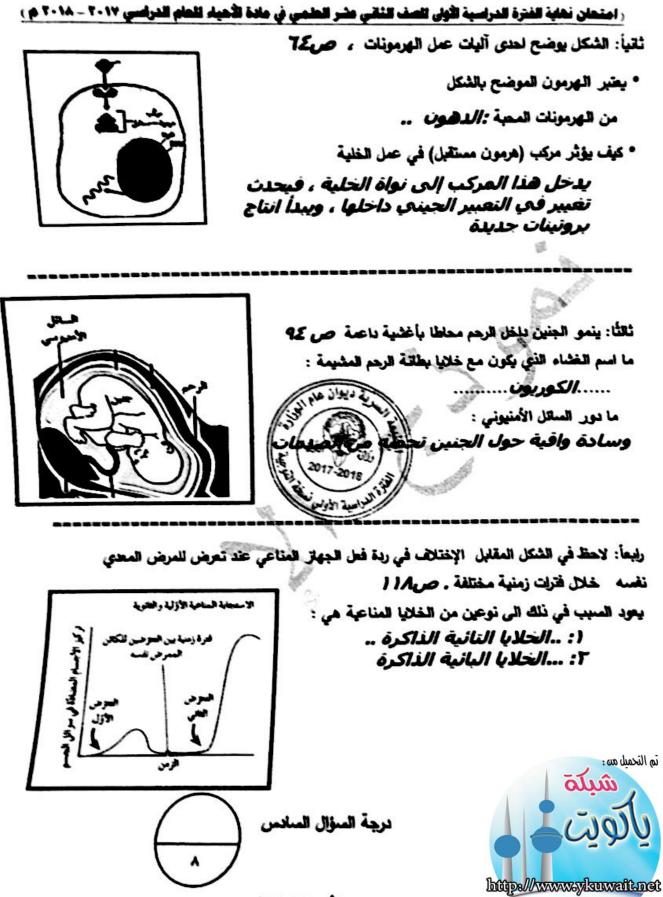

السؤال الثاني : ( ب ) أدرس الأشكال التالية جيداً ثم أجب عن الطوب (A × 0. - 3 5 4

أولاً : الرسم المقليل يمثّل أحد أتواع الخلايا العسبية . ص4 ( • ما اسم هذا النوع : خلية عصبية وحيلة الغطب .

أكتب اسم الجزه الذي يشير له رقم (١) عجور مركزي

( اعتمان نخابة الفترة الدراسية الأولى للصف الثاني عشر الطمي في مادة الأهياء للعام الدراسي ٢٠١٧ – ٢٠١٨ م)

٢- خلابا ليدح / خلابا بينية / خلابا خلالية

رابعاً : الشكل أمامك يوضح نوعان من خلايا الدم البيضاء أكتب اسم كل نوع من الخلايا : ص١٠٧ ١ - - حصضية .

۲ - متعادلة

9.25

( امتحان نظاية الفترة الدراسية الأولى للصف الثاني عشر العلمي في مادة الأهياء للعام الدراسي ٢٠١٧ – ٢٠١٨ ع)