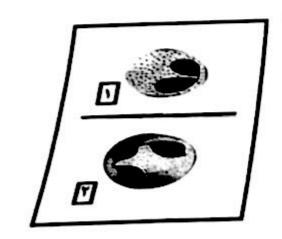

( اعتمان نخابة الفترة الدراسية الأولى للصف الثاني عشر الطمي في مادة الأهياء للعام الدراسي ٢٠١٧ – ٢٠١٨ م)

٢- خلابا ليدح / خلابا بينية / خلابا خلالية

رابعاً : الشكل أمامك يوضح نوعان من خلايا الدم البيضاء أكتب اسم كل نوع من الخلايا : ص١٠٧ ١ - - حصضية .

۲ - متعادلة

9.25

( امتحان نظاية الفترة الدراسية الأولى للصف الثاني عشر العلمي في مادة الأهياء للعام الدراسي ٢٠١٧ – ٢٠١٨ ع)