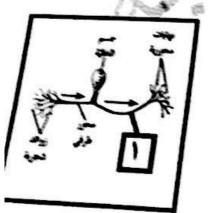

السؤال الثاني : ( ب ) أدرس الأشكال التالية جيداً ثم أجب عن الطوب (A × 0. - 3 5 4

أولاً : الرسم المقليل يمثّل أحد أتواع الخلايا العسبية . ص4 ( • ما اسم هذا النوع : خلية عصبية وحيلة الغطب .

أكتب اسم الجزه الذي يشير له رقم (١) عجور مركزي