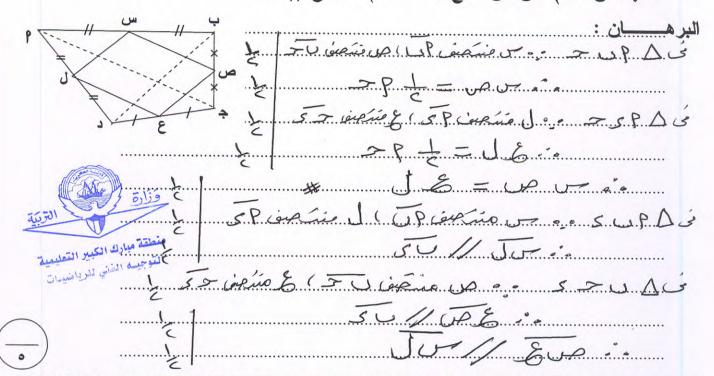

|
|                                          | , ,                                     | لحمل الشعلة الاولمبية              |
|                                          | عنة - كنة -                             |                                    |
| il MX2xox                                | 1 1 1 1 1                               | على أحد                            |
| MP NV - 14                               | 1/(2-4)                                 |                                    |
| ( ) ( )                                  |                                         |                                    |
|                                          | (1)                                     |                                    |



السؤال الرابع: (١٠ درجات)



ب) شخص طوله الحقيقي ١٨٣ سم . احسب طوله في الصورة حيث مقياس الرسم





عدد الأوراق التي يمكن ارسالها في ٢٠ دقائق = ٢٠ ١٨ ١٥ = ١٠ ١٨ ١٥ الموقت بالدقائق

للعام الدراسي ٢٠١٥ / ٢٠١٦

منطقة مبارك الكبير التعليمية

للصف: (التاسع) لمادة الرياضيات

تابع: امتحان الفترة الدراسية الرابعة

## ثانيا : الأسئلة الموضوعية

السؤال الخامس: (١٠ درجات)

أولا: البنود (١-٣) ظلل (٩) إذا كانت العبارة صحيحة ، ظلل (ب) إذا كانت العبارة خطأ .

| 1 | (1) | _ | • | (.) | 1 |
|---|-----|---|---|-----|---|
| • | (') |   | • | (') | , |

نقطة تقاطع محاور أضلاع المثلث تكون على ابعاد متساوية من أضلاعه

المعدل كم يمثل معدل وحدة

ثانيا: البنود (٤-١٠) لكل بند أربع اختيارات ظلل دائرة الاختيار الصحيح فقط.

۹ ۱۵ عنصر

(ج) ۳ عناصر

ب ۱۰ عناصر

- (د) عنصران
  - ٥) أفضل تقدير لـ ٢٦ ٠/٠ من العدد ١٦٢ هـو
  - ٤٠ (جَ

40 P

17. (3)

-