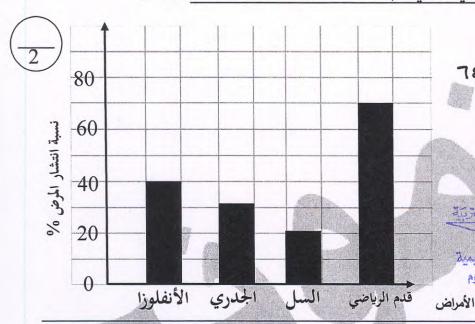

الكربون مرمع     | (4)   |
|                                                              | قالة                                                 |       |

منطقة مبارك الكبير التطيمية التوجيه الفني للعلوم

السؤال الخامس: اكتب بين القوسين الاسم أو المصطلح العلمي الذي تدل عليه كل من العبارات التالية: (1 x 4)

(..للا نتر فنرونا ....) ٧٧٠٠ 1- مادة تساعد الخلايا على مقاومة الالتهاب الذي يسببه الفيروس

الموجات تهتز فيها جزيئات الوسط في اتجاه مواز لاتجاه انتشار الموجات . (..لموجات الموجات الموالمية..)

(...للمعد البقريب...) ١٧٠ ٥- المسافة من المركز البصري للعدسة إلى بؤرتها .

(....للبرول....) · ١٨٤٠ - خليط سائل من المركبات الهيدروكربونية .

يتبع الصفحة الرابعة

#### ثانيا : الأسئلة المقالية (16) درجه :

# $(1 \times 2) - :$ السؤال السادس أ ) أدرس الرسم البياني التالي ثم أجب عن الأسئلة المقابلة



- أكثر الأمراض الفيروسية انتشاراً مع ٦٤ هو مرض الملاينطونز.ا....

- مرض السل من الأمراض ١. البكسوسة ... ها ها الدورة آ وَزَارَةَ الدَورَةِ الدَورَةِ الدَورَةِ الدَورَةِ الدَورَةِ الدَورَةِ الدَورَةِ الدَورَةِ الدَورَةِ الدَورَةِ

منطقة مبارك الكبير التعليمية التوجيم الفني للعلموم

السؤال السادس (4) أكمل الرسومات التالية  $(4 \times 0.5)$ 



17900

ظاهرة ...الدنكسان.....

أرسم العلاقة بين درجة الحرارة وسرعة الصوت



علاقة ....طردسية. (ع).

# السؤال السادس (ج) ماذا يحدث في كل من الحالات التالية ؟ : (3 × 1)

- باك المستعرضة والموجات المستعرضة .
- Time I lace of the Comments (1)
- اله ١٩٤٧ عند انفصال المطرقة والسندان والركاب عن بعضها البعض . الدينتقل المصورت خلاله الذذن المسطى . /. فقد السمع . ( )
  - ص ا V ا 3−عند وضع الجسم بين العدسة المحدبة وبؤرتها .
  - ... تتكون هوية تقريرية ومعتدلة وم