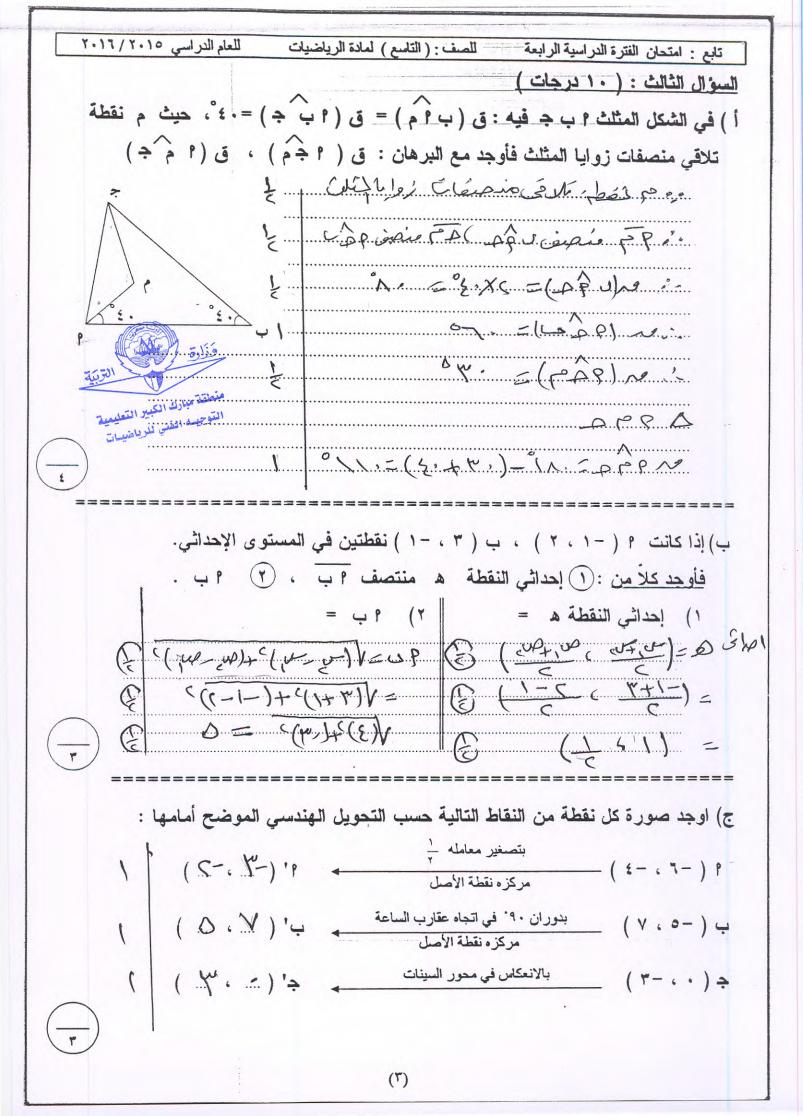

ن ٧ ط           |                                    |
|                                          | , ,                                     | لحمل الشعلة الاولمبية              |
|                                          | عنة - كنة -                             |                                    |
| il MX2xox                                | 1 1 1 1 1                               | على أحد                            |
| MP NV - 14                               | 1/(2-4)                                 |                                    |
| ( ) ( )                                  |                                         |                                    |
|                                          | (1)                                     |                                    |



السؤال الرابع: (١٠ درجات)



ب) شخص طوله الحقيقي ١٨٣ سم . احسب طوله في الصورة حيث مقياس الرسم





عدد الأوراق التي يمكن ارسالها في ٢٠ دقائق = ٢٠ ١٨ ١٥ = ١٠ ١٨ ١٥ الموقت بالدقائق

للعام الدراسي ٢٠١٥ / ٢٠١٦

منطقة مبارك الكبير التعليمية

للصف: (التاسع) لمادة الرياضيات

تابع: امتحان الفترة الدراسية الرابعة

## ثانيا : الأسئلة الموضوعية

السؤال الخامس: (١٠ درجات)

أولا: البنود (١-٣) ظلل (٩) إذا كانت العبارة صحيحة ، ظلل (ب) إذا كانت العبارة خطأ .

| 1 | (1) | _ | • | (.) | 1 |
|---|-----|---|---|-----|---|
| • | (') |   | • | (') | , |

نقطة تقاطع محاور أضلاع المثلث تكون على ابعاد متساوية من أضلاعه

المعدل كم يمثل معدل وحدة

ثانيا: البنود (٤-١٠) لكل بند أربع اختيارات ظلل دائرة الاختيار الصحيح فقط.

۹ ۱۵ عنصر

(ج) ۳ عناصر

ب ۱۰ عناصر

- (د) عنصران
  - ٥) أفضل تقدير لـ ٢٦ ٠/٠ من العدد ١٦٢ هـو