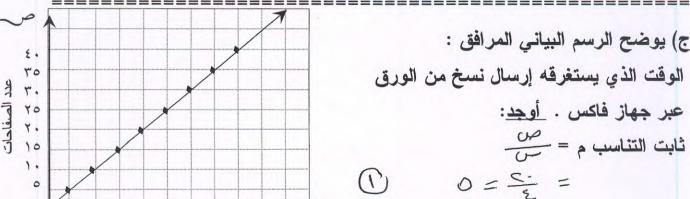

, ,                                     | لحمل الشعلة الاولمبية              |
|                                          | عنة - كنة -                             |                                    |
| il MX2xox                                | 1 1 1 1 1                               | على أحد                            |
| MP NV - 14                               | 1/(2-4)                                 |                                    |
| ( ) ( )                                  |                                         |                                    |
|                                          | (1)                                     |                                    |



السؤال الرابع: (١٠ درجات)



ب) شخص طوله الحقيقي ١٨٣ سم . احسب طوله في الصورة حيث مقياس الرسم





عدد الأوراق التي يمكن ارسالها في ٢٠ دقائق = ٢٠ ١٨ ١٥ = ١٠ ١٨ ١٥ الموقت بالدقائق

للعام الدراسي ٢٠١٥ / ٢٠١٦

منطقة مبارك الكبير التعليمية

للصف: (التاسع) لمادة الرياضيات

تابع: امتحان الفترة الدراسية الرابعة

## ثانيا : الأسئلة الموضوعية

السؤال الخامس: (١٠ درجات)

أولا: البنود (١-٣) ظلل (٩) إذا كانت العبارة صحيحة ، ظلل (ب) إذا كانت العبارة خطأ .

| 1 | (1) | _ | • | (.) | 1 |
|---|-----|---|---|-----|---|
| • | (') |   | • | (') | , |

نقطة تقاطع محاور أضلاع المثلث تكون على ابعاد متساوية من أضلاعه

المعدل كم يمثل معدل وحدة

ثانيا: البنود (٤-١٠) لكل بند أربع اختيارات ظلل دائرة الاختيار الصحيح فقط.

۹ ۱۵ عنصر

(ج) ۳ عناصر

ب ۱۰ عناصر

- (د) عنصران
  - ٥) أفضل تقدير لـ ٢٦ ٠/٠ من العدد ١٦٢ هـو
  - ٤٠ (جَ

40 P

17. (3)

- 17. (
- ٦) النقطة التي صورتها ( ٣، ٤) من دوران ١٨٠ في اتجاه عقارب السا