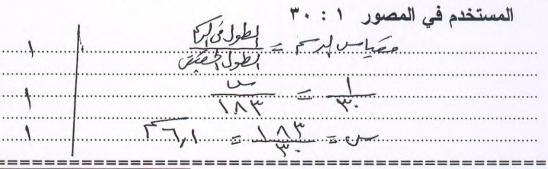

| , ,                                     | لحمل الشعلة الاولمبية              |
|                                          | عنة - كنة -                             |                                    |
| il MX2xox                                | 1 1 1 1 1                               | على أحد                            |
| MP NV - 14                               | 1/(2-4)                                 |                                    |
| ( ) ( )                                  |                                         |                                    |
|                                          | (1)                                     |                                    |



السؤال الرابع: (١٠ درجات)



ب) شخص طوله الحقيقي ١٨٣ سم . احسب طوله في الصورة حيث مقياس الرسم





عدد الأوراق التي يمكن ارسالها في ٢٠ دقائق = ٢٠ ١٨ ١٥ = ١٠ ١٨ ١٥ الموقت بالدقائق

للعام الدراسي ٢٠١٥ / ٢٠١٦

منطقة مبارك الكبير التعليمية

للصف: (التاسع) لمادة الرياضيات

تابع: امتحان الفترة الدراسية الرابعة

## ثانيا : الأسئلة الموضوعية

السؤال الخامس: (١٠ درجات)

أولا: البنود (١-٣) ظلل (٩) إذا كانت العبارة صحيحة ، ظلل (ب) إذا كانت العبارة خطأ .

| 1 | (1) | _ | • | (.) | 1 |
|---|-----|---|---|-----|---|
| • | (') |   | • | (') | , |

نقطة تقاطع محاور أضلاع المثلث تكون على ابعاد متساوية من أضلاعه

المعدل كم يمثل معدل وحدة

ثانيا: البنود (٤-١٠) لكل بند أربع اختيارات ظلل دائرة الاختيار الصحيح فقط.

۹ ۱۵ عنصر

(ج) ۳ عناصر

ب ۱۰ عناصر

- (د) عنصران
  - ٥) أفضل تقدير لـ ٢٦ ٠/٠ من العدد ١٦٢ هـو
  - ٤٠ (جَ

40 P

17. (3)

- 17. (
- ٦) النقطة التي صورتها ( ٣، ٤) من دوران ١٨٠ في اتجاه عقارب ال